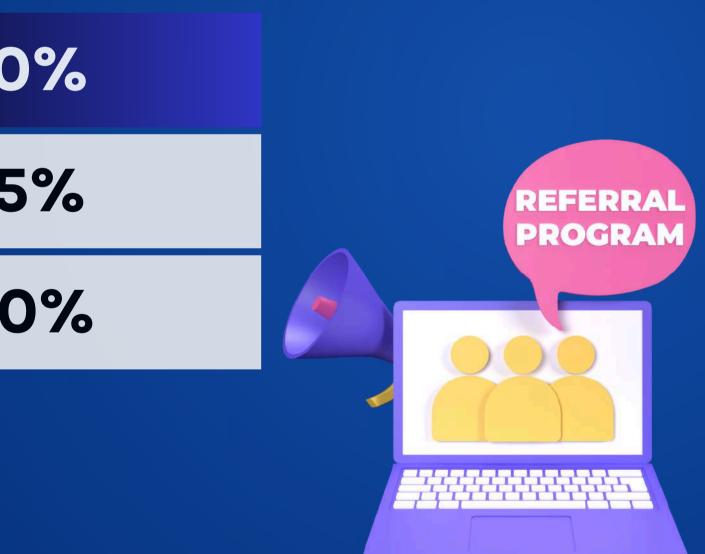

### **NOTE :- One time income**

| 15\$   | 1000\$   | 10 |
|--------|----------|----|
| 1001\$ | 5000\$   | 15 |
| 5001\$ | 50,000\$ | 20 |