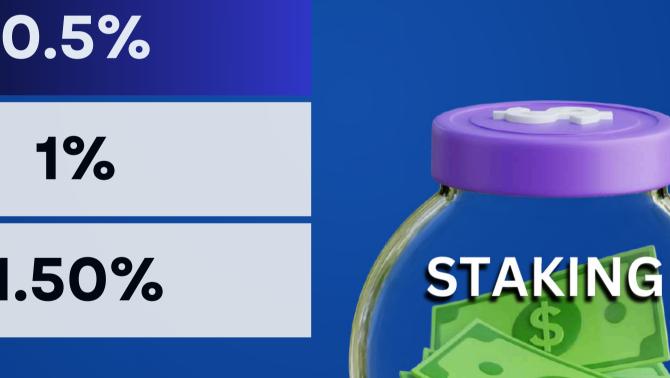

# Minimum Staking 15\$

| 15\$     | 5000\$   | 0.5  |
|----------|----------|------|
| 5001\$   | 10,000\$ | 1%   |
| 10,001\$ | 50,000\$ | 1.50 |