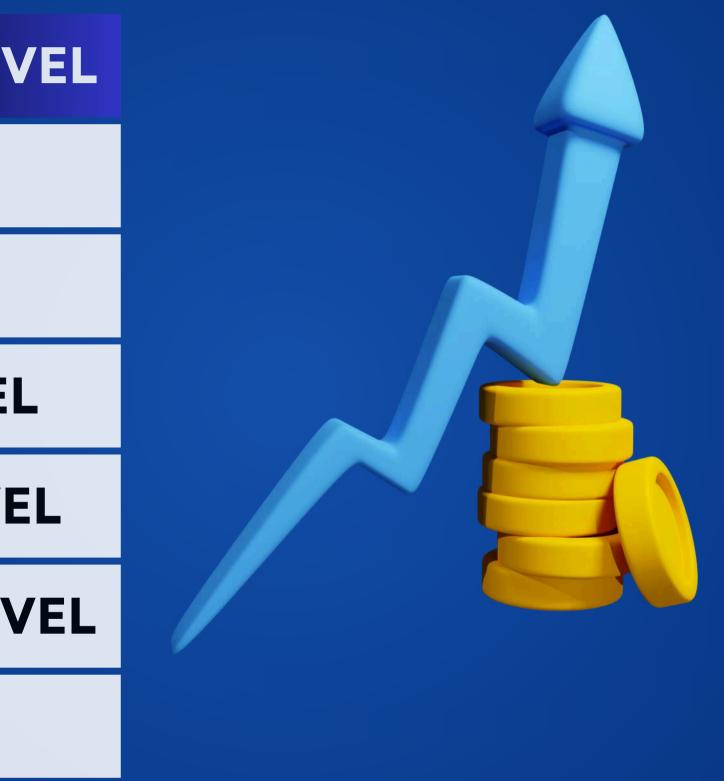

# **BLEVEL INCOME**

| LEVEL | INCOME | BUSINESS  |                |
|-------|--------|-----------|----------------|
| 1     | 10%    |           |                |
| 2     | 5%     | 2000\$    | <b>3 LEVEL</b> |
| 3     | 5%     | 5000\$    | 4-5 LEVE       |
| 4-5   | 4%     | 10,000 \$ | 6-12 LEVE      |
| 6-12  | 3%     | 20,000 \$ | 13-20 LE\      |
| 13-20 | 2%     |           |                |