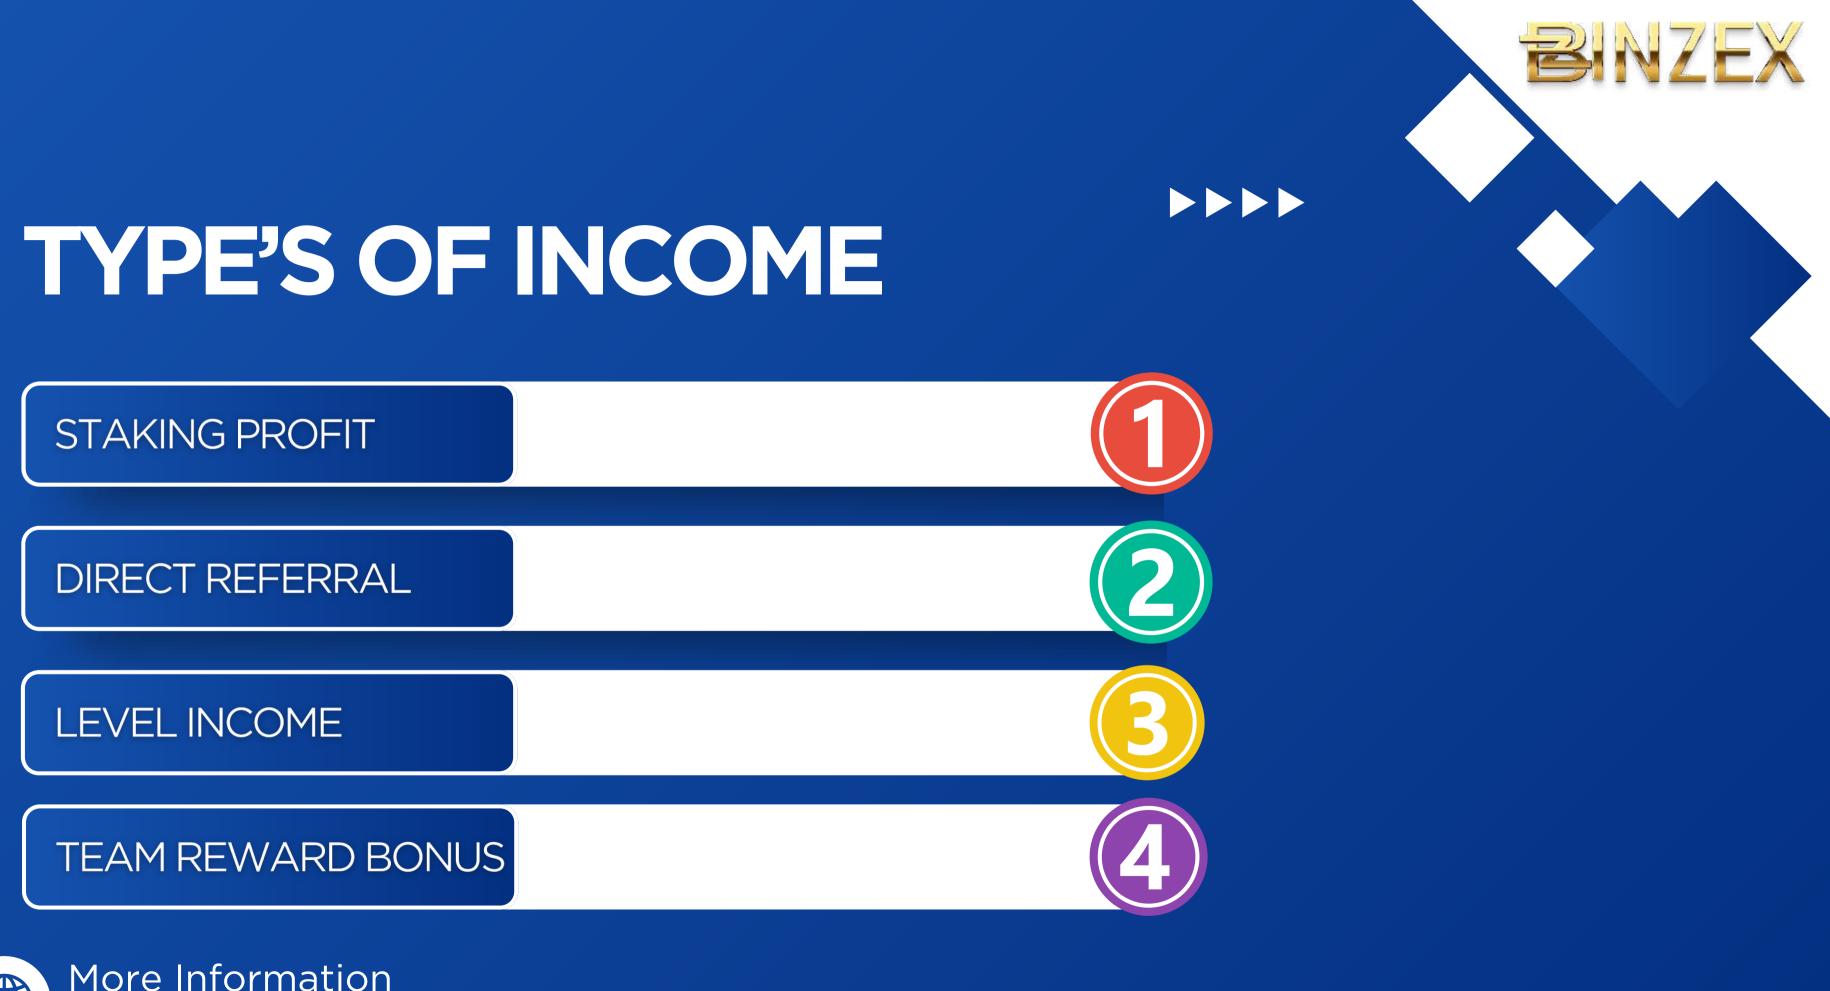

# Minimum Staking 15\$

| 15\$     | 5000\$   | 0.5  |
|----------|----------|------|
| 5001\$   | 10,000\$ | 1%   |
| 10,001\$ | 50,000\$ | 1.50 |

### **NOTE :- One time income**

| 15\$   | 1000\$   | 10 |
|--------|----------|----|
| 1001\$ | 5000\$   | 15 |
| 5001\$ | 50,000\$ | 20 |

# **BLEVEL INCOME**

| LEVEL | INCOME | BUSINESS  |                |
|-------|--------|-----------|----------------|
| 1     | 10%    |           |                |
| 2     | 5%     | 2000\$    | <b>3 LEVEL</b> |
| 3     | 5%     | 5000\$    | 4-5 LEVE       |
| 4-5   | 4%     | 10,000 \$ | 6-12 LEVE      |
| 6-12  | 3%     | 20,000 \$ | 13-20 LE\      |
| 13-20 | 2%     |           |                |

More Information **www.binzex.live** 

**NOTE :-** There are no conditions for earning income in levels 1 and 2, there are conditions for other levels.

| POWER     | OTHER    | PROFIT | TIME      |
|-----------|----------|--------|-----------|
| 3000\$    | 2000\$   | 10 \$  | 30 DAY'S  |
| 6000\$    | 4000\$   | 20\$   | 30 DAY'S  |
| 12,000\$  | 8000\$   | 40\$   | 30 DAY'S  |
| 21,000 \$ | 14,000\$ | 70\$   | 30 DAY'S  |
| 30,000\$  | 20,000\$ | 100\$  | 30 DAY'S  |
| 60,000\$  | 40,000\$ | 200\$  | LIFE TIME |

More Information **www.binzex.live** 

To avail team reward bonus, business should be in the ratio of 60/40, 60% business should be in power leg and 40% business should be in other leg.

NOTE :- This income will be available for 5 days in the week, Saturday will be off.